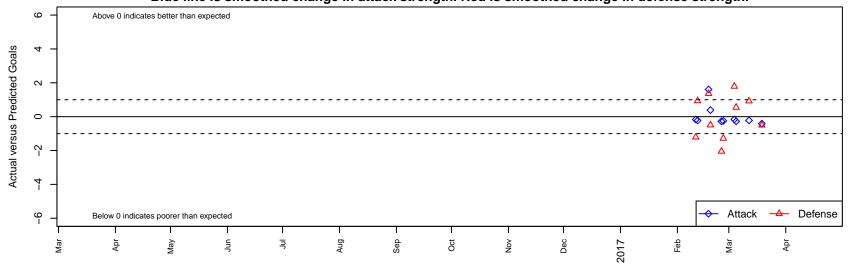

Dots are actual minus expected GF (blue circles) and GA (red triangles).

Blue line is smoothed change in attack strength. Red is smoothed change in defense strength.

olot. A=Neither has attack advantage, B=Opponent has both attack and defense advantage, C=Opponent has both attack and defense disadvantage, D=Both have