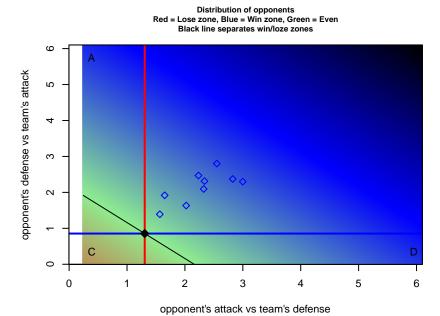

Dots are actual minus expected GF (blue circles) and GA (red triangles).

Blue line is smoothed change in attack strength. Red is smoothed change in defense strength.

olot. A=Neither has attack advantage, B=Opponent has both attack and defense advantage, C=Opponent has both attack and defense disadvantage, D=Both have