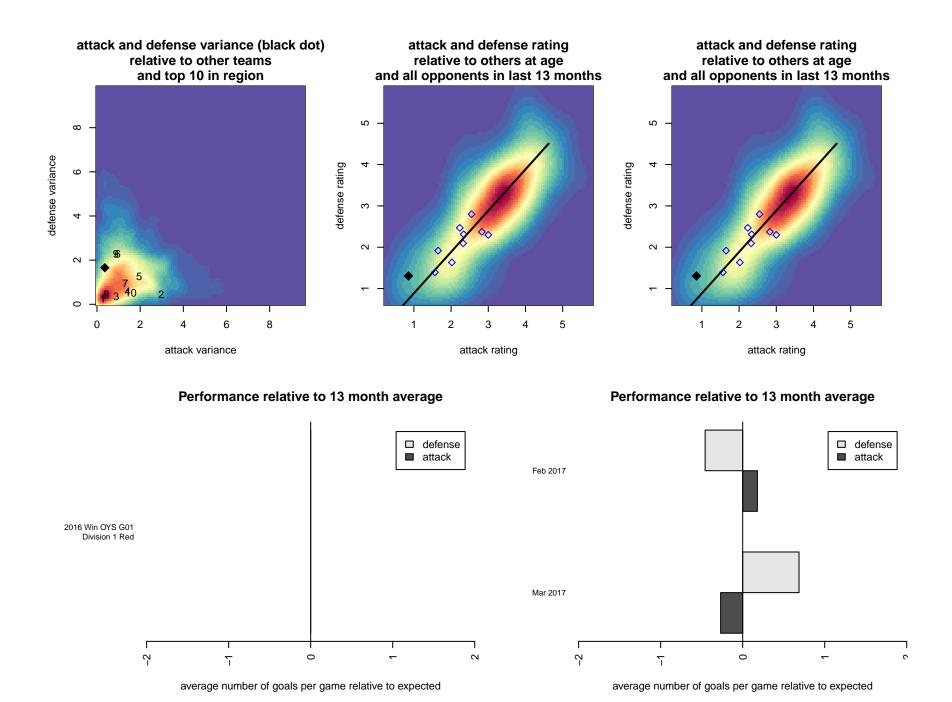

## Cascade Rush G01

Cascade Rush FC , OR G01 total strength=1111 attack=2.35 defense=3.69 spr league = Win OYS G01 Div 1 Red alt names used:

Venues played: 2016 Win OYS G01 Division 1 Red

Cascade Rush G01